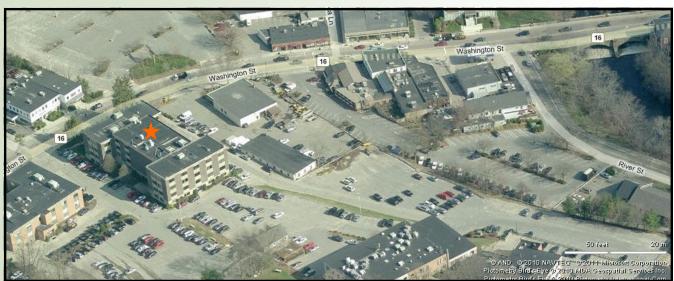

## Currently Available: 565 R.S.F.

Located by the junction of Route 16 & 128

Many amenities within walking distance such as: banks, a health club, restaurants, post office and more!

HAYNES MANAGEMENT, INC.