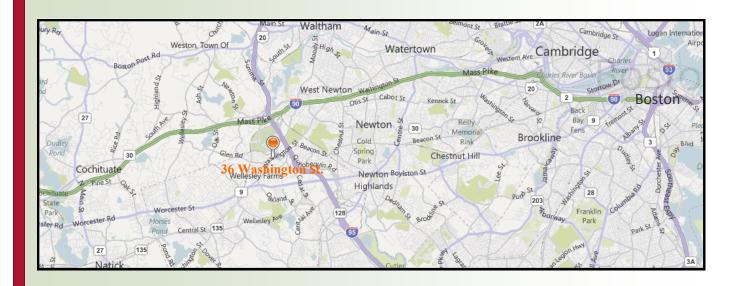

## Currently Available: 4,706 R.S.F.

Located by the junction of Route 16 & 128

Many amenities within walking distance such as: banks, a health club, restaurants, post office and more!

HAYNES MANAGEMENT, INC.