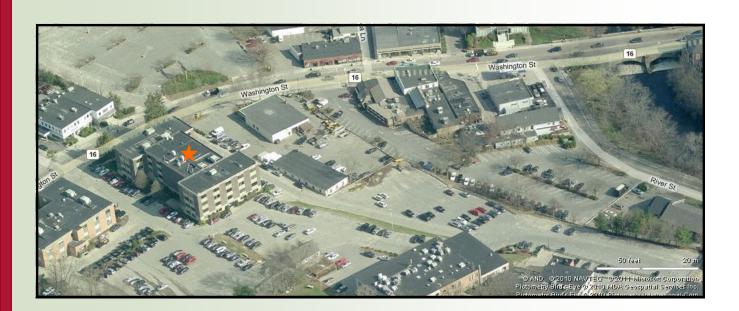

## Currently Available: 4,706 R.S.F.

Located by the junction of Route 16 & 128

Many amenities within walking distance such as: banks, a health club, restaurants, post office and more!

HAYNES MANAGEMENT, INC.