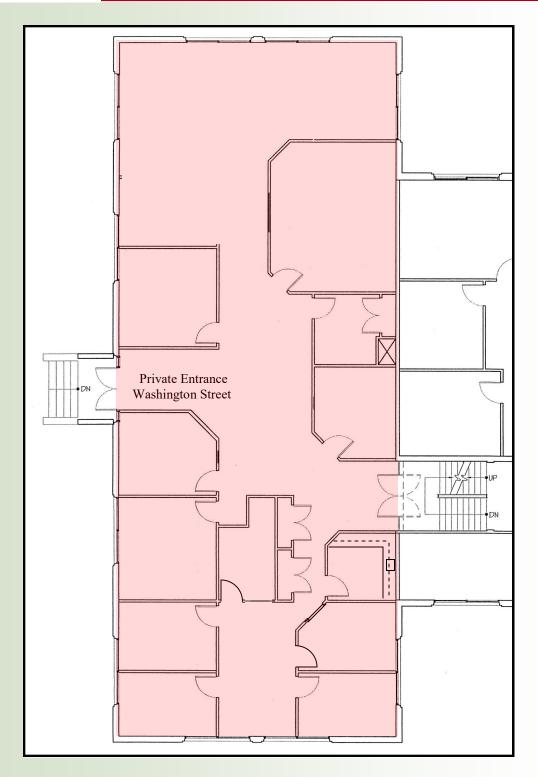

## Currently Available: 4,706 R.S.F.

Located by the junction of Route 16 & 128

Many amenities within walking distance such as: banks, a health club, restaurants, post office and more!

HAYNES MANAGEMENT, INC.

## OFFICE SUITE AVAILABLE: 4,706 R.S.F

## 36 Washington Street, Wellesley Hills 4,706 R.S.F on the First Floor

For more information: 781-235-4300

www.haynesmanagement.com