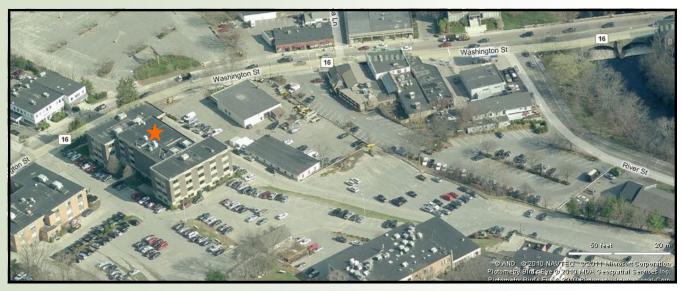

## Currently Available: 3,059 R.S.F.

Located by the junction of Route 16 & 128

Many amenities within walking distance such as: banks, a health club, restaurants, post office and more!

HAYNES MANAGEMENT, INC.