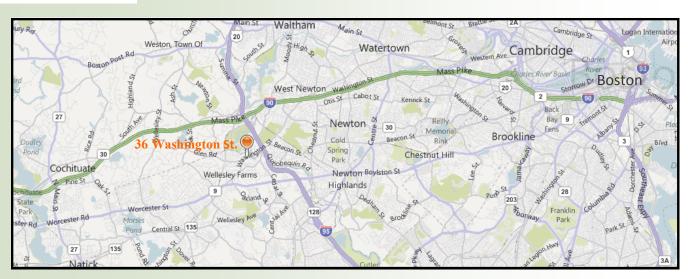

## Currently Available: 3,059 R.S.F.

Located by the junction of Route 16 & 128

Many amenities within walking distance such as: banks, a health club, restaurants, post office and more!

HAYNES MANAGEMENT, INC.