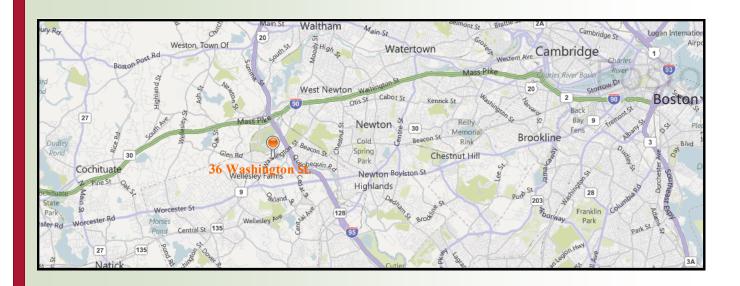

## Currently Available: 2,830 SF

Located by the junction of Route 16 & 128

Many amenities within walking distance such as: banks, a health club, restaurants, post office and more!

HAYNES MANAGEMENT, INC.