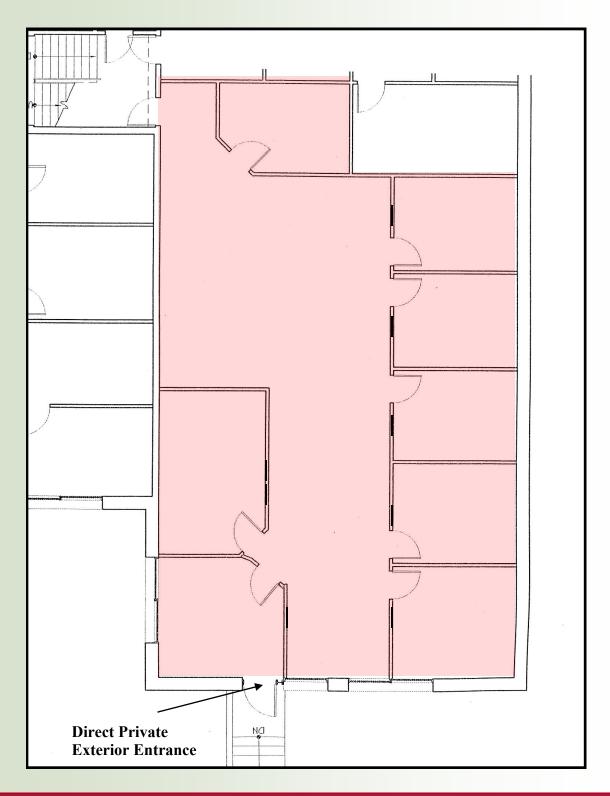

## Currently Available: 2,830 SF

Located by the junction of Route 16 & 128

Many amenities within walking distance such as: banks, a health club, restaurants, post office and more!

HAYNES MANAGEMENT, INC.

## OFFICE SUITE AVAILABLE: 2,830 RSF

## 36 Washington Street, Wellesley Hills 2,830 RSF on the Ground Floor

For more information: 781-235-4300 www.haynesmanagement.com