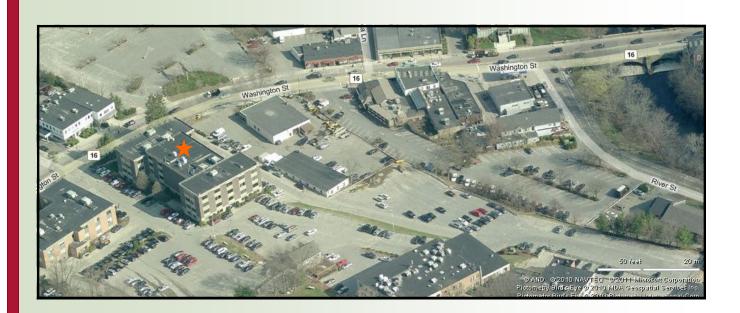

## Currently Available: 2,830 SF

Located by the junction of Route 16 & 128

Many amenities within walking distance such as: banks, a health club, restaurants, post office and more!

HAYNES MANAGEMENT, INC.