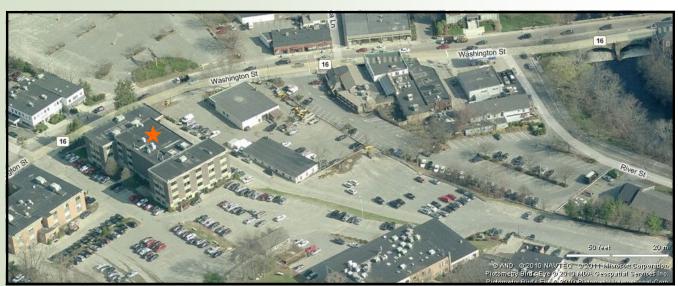

## 36 WASHINGTON STREET

Wellesley Hills, MA

Currently Available: 1,876 R.S.F.

Located by the junction of Route 16 & 128

Many amenities within walking distance such as: banks, a health club, restaurants, post office and more!