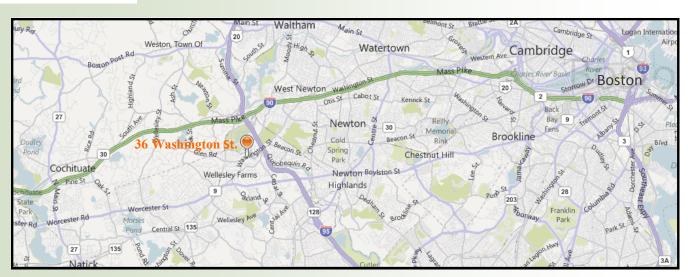

## 36 WASHINGTON STREET

Wellesley Hills, MA

Currently Available: 1,876 R.S.F.

Located by the junction of Route 16 & 128

Many amenities within walking distance such as: banks, a health club, restaurants, post office and more!