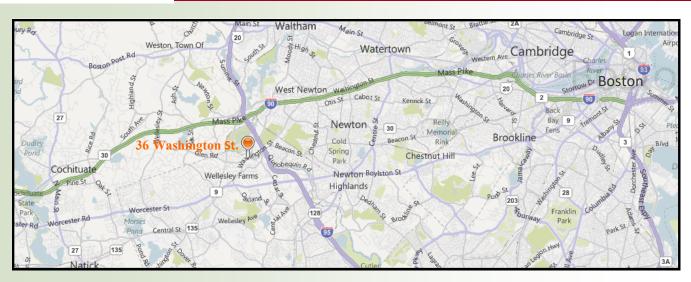

## Currently Available: 1,412 R.S.F.

Located by the junction of Route 16 & 128

Many amenities within walking distance such as: banks, a health club, restaurants, post office and more!

HAYNES MANAGEMENT, INC.