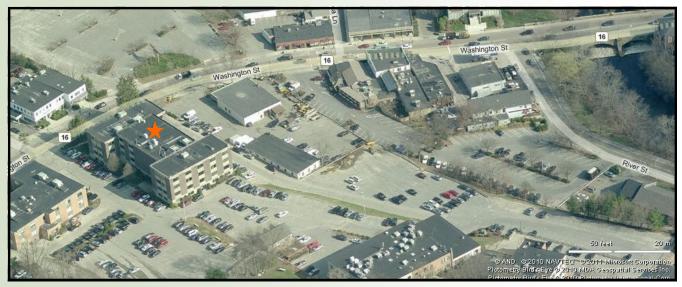

## Currently Available: 1,412 R.S.F.

Located by the junction of Route 16 & 128

Many amenities within walking distance such as: banks, a health club, restaurants, post office and more!

HAYNES MANAGEMENT, INC.