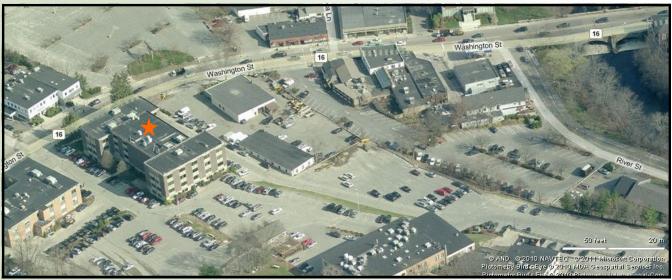

### Currently Available: 1,176 R.S.F.

Located by the junction of Route 16 & 128

Many amenities within walking distance such as: banks, a health club, restaurants, post office and more!

HAYNES MANAGEMENT, INC.