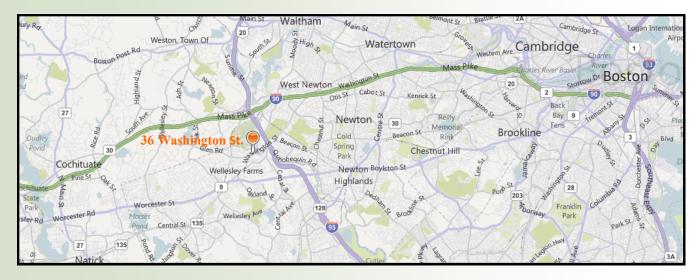

### Currently Available: 1,176 R.S.F.

Located by the junction of Route 16 & 128

Many amenities within walking distance such as: banks, a health club, restaurants, post office and more!

HAYNES MANAGEMENT, INC.