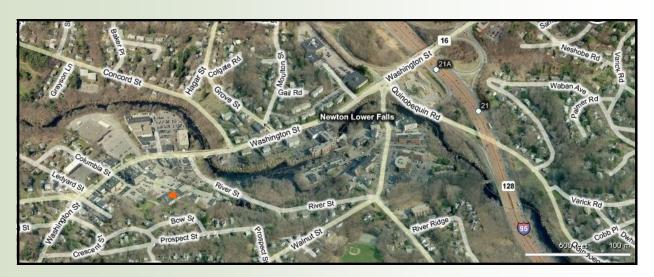

## 34 WASHINGTON STREET

Wellesley Hills, MA

LOCATED BY THE JUNCTION OF
RTE. 16 & 128
MANY AMENITIES WITHIN WALKING DISTANCE
RESTAURANTS, BANKS, HEALTH CLUB, POST OFFICE
AMPLE PARKING
ATTRACTIVE SUBURBAN SETTING