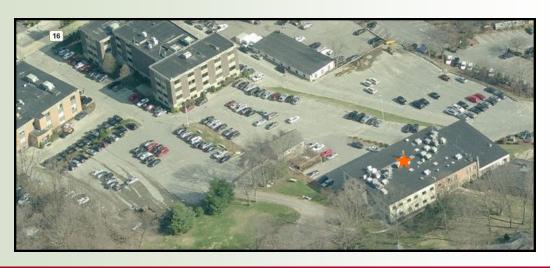

## 34 WASHINGTON STREET

Wellesley Hills, MA

LOCATED BY THE JUNCTION OF
RTE. 16 & 128
MANY AMENITIES WITHIN WALKING DISTANCE
RESTAURANTS, BANKS, HEALTH CLUB, POST OFFICE
AMPLE PARKING
ATTRACTIVE SUBURBAN SETTING