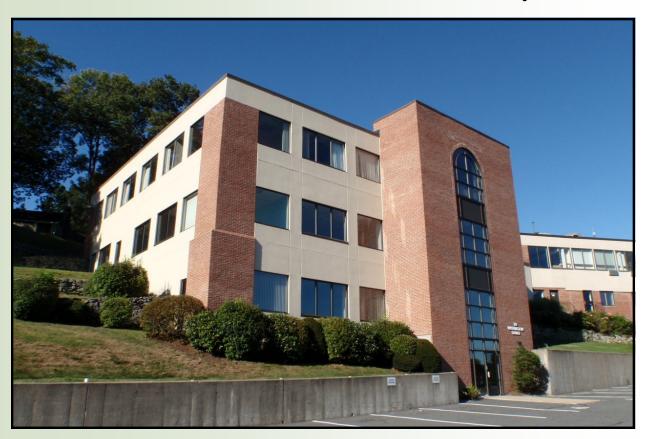

## 30 WASHINGTON STREET

Wellesley Hills, MA

Office Suite Available: 941 R.S.F - Mezzanine Level

LOCATED 1/3 MILE FROM THE
JUNCTION OF RTE. 16 & 128
MANY AMENITIES WITHIN WALKING DISTANCE
RESTAURANTS, BANKS, HEALTH CLUB, POST OFFICE
AMPLE PARKING
ATTRACTIVE SUBURBAN SETTING

## OFFICE SUITE AVAILABLE: 30 Washington Street, Wellesley Hills, MA

- Locally based Landlord with 35 years experience, that offers quality customer service.
- Large windows providing excellent light.
- Abundant parking
- Quick and easy access to Rte. 128/I-95 & Rte. 90/MassPike
- Many amenities in close walking distance