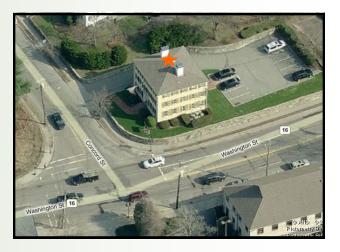

## **2345 WASHINGTON STREET**

Newton Lower Falls, MA

## LANDMARK BUILDING

LOCATED 1/4 MILE FROM THE JUNCTION OF RTE. 16 & 128 MANY AMENITIES WITHIN WALKING DISTANCE RESTAURANTS, BANKS, HEALTH CLUB, POST OFFICE AMPLE PARKING ATTRACTIVE SUBURBAN SETTING

HAYNES MANAGEMENT, INC.