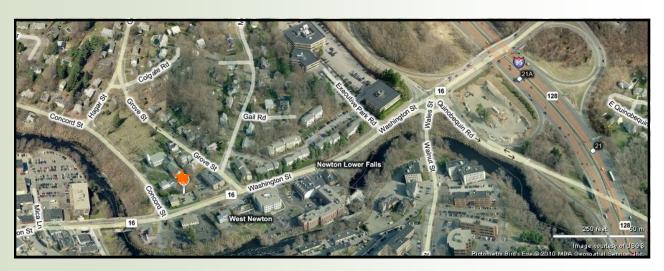

## LANDMARK BUILDING

LOCATED 1/4 MILE FROM THE JUNCTION OF RTE. 16 & 128 MANY AMENITIES WITHIN WALKING DISTANCE RESTAURANTS, BANKS, HEALTH CLUB, POST OFFICE AMPLE PARKING ATTRACTIVE SUBURBAN SETTING

HAYNES MANAGEMENT, INC.