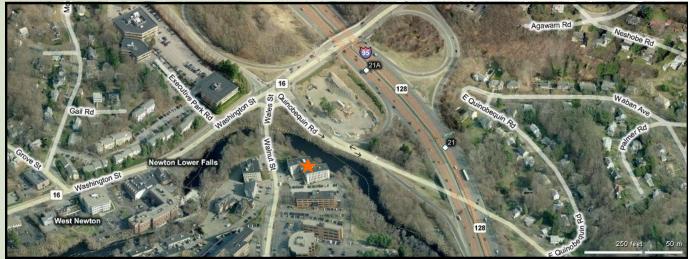

## 20 WALNUT STREET

Wellesley Hills, MA

LOCATED BY THE JUNCTION OF RTE. 16 & 128 OVERLOOKING THE CHARLES RIVER

MANY AMENITIES WITHIN
WALKING DISTANCE;
SUCH AS: BANKS, HEALTH CLUB,
RESTAURANTS, POST OFFICE
AND MORE.