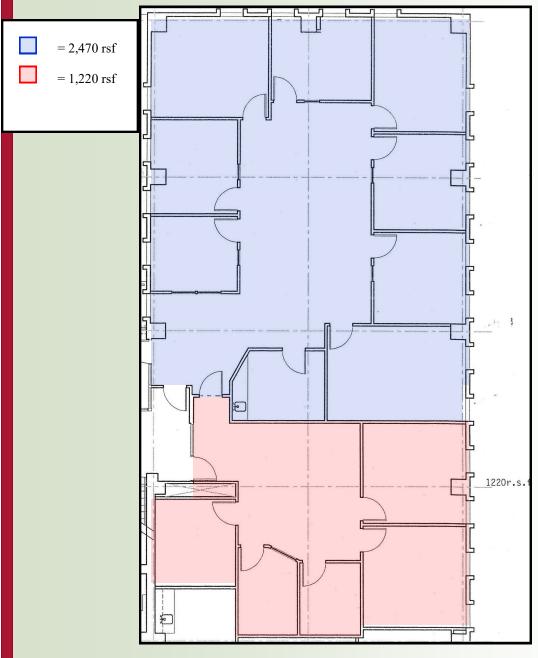

## **OFFICE SUITE AVAILABLE:** 3,690 R.S.F - First Floor

For more information: 781-235-4300 www.haynesmanagement.com

## OFFICE SUITE AVAILABLE: 3,690 R.S.F - First Floor

20 Walnut offers first quality office/medical suites, many with attractive river views.

Excellent location provides quick and easy access to and from all major highways west of Boston for employees and visitors.