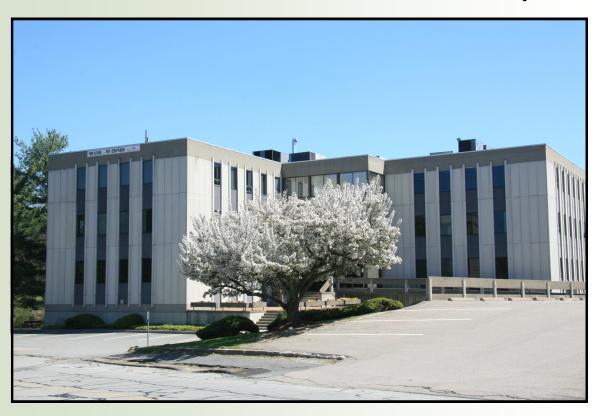

## 20 WALNUT STREET

Wellesley Hills, MA

LOCATED BY THE JUNCTION OF RTE. 16 & 128 OVERLOOKING THE CHARLES RIVER

MANY AMENITIES WITHIN
WALKING DISTANCE;
SUCH AS: BANKS, HEALTH CLUB,
RESTAURANTS, POST OFFICE
AND MORE.

## OFFICE SUITE AVAILABLE: 3,690 R.S.F - First Floor

20 Walnut offers first quality office/medical suites, many with attractive river views.

Excellent location provides quick and easy access to and from all major highways west of Boston for employees and visitors.