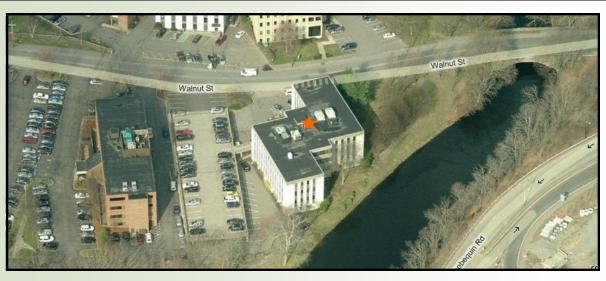

## 20 WALNUT STREET

Wellesley Hills, MA

LOCATED BY THE JUNCTION OF RTE. 16 & 128 OVERLOOKING THE CHARLES RIVER

MANY AMENITIES WITHIN
WALKING DISTANCE;
SUCH AS: BANKS, HEALTH CLUB,
RESTAURANTS, POST OFFICE
AND MORE.

The building has a two story parking garage; therefore, many of the parking spaces are covered.