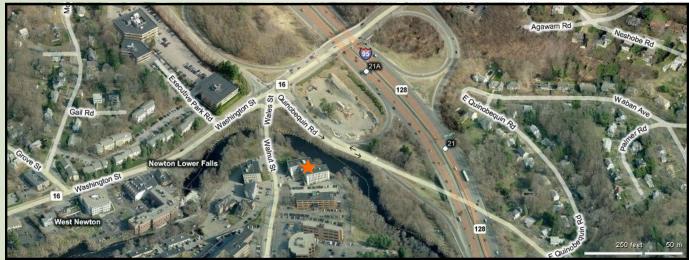

## 20 WALNUT STREET

Wellesley Hills, MA

LOCATED BY THE JUNCTION OF RTE. 16 & 128 OVERLOOKING THE CHARLES RIVER

MANY AMENITIES WITHIN
WALKING DISTANCE;
SUCH AS: BANKS, HEALTH CLUB,
RESTAURANTS, POST OFFICE
AND MORE.