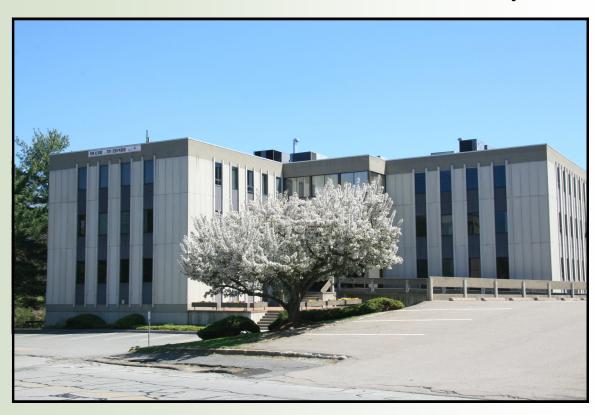

## 20 WALNUT STREET

Wellesley Hills, MA

LOCATED BY THE JUNCTION OF RTE. 16 & 128 OVERLOOKING THE CHARLES RIVER

MANY AMENITIES WITHIN
WALKING DISTANCE;
SUCH AS: BANKS, HEALTH CLUB,
RESTAURANTS, POST OFFICE
AND MORE.

## OFFICE SUITE AVAILABLE: 3,007 R.S.F - Ground Floor

20 Walnut offers first quality office/medical suites, many with attractive river views.

Excellent location provides quick and easy access to and from all major highways west of Boston for employees and visitors.