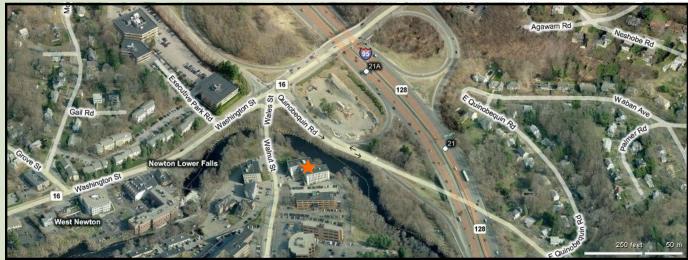

## 20 WALNUT STREET

Wellesley Hills, MA

LOCATED BY THE JUNCTION OF RTE. 16 & 128 OVERLOOKING THE CHARLES RIVER

MANY AMENITIES WITHIN
WALKING DISTANCE;
SUCH AS: BANKS, HEALTH CLUB,
RESTAURANTS, POST OFFICE
AND MORE.