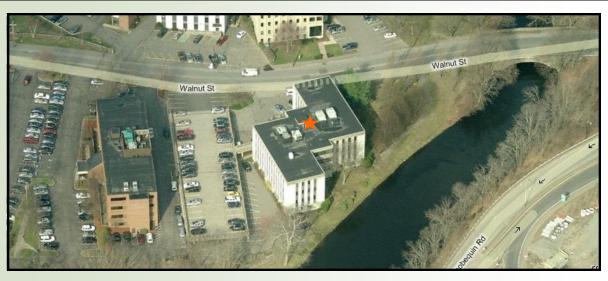

## 20 WALNUT STREET

Wellesley Hills, MA

LOCATED BY THE JUNCTION OF RTE. 16 & 128 OVERLOOKING THE CHARLES RIVER

MANY AMENITIES WITHIN
WALKING DISTANCE;
SUCH AS: BANKS, HEALTH CLUB,
RESTAURANTS, POST OFFICE
AND MORE.