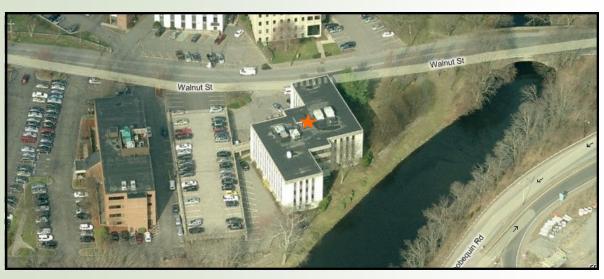

## 20 WALNUT STREET

Wellesley Hills, MA

LOCATED BY THE JUNCTION OF RTE. 16 & 128 OVERLOOKING THE CHARLES RIVER

MANY AMENITIES WITHIN
WALKING DISTANCE;
SUCH AS: BANKS, HEALTH CLUB,
RESTAURANTS, POST OFFICE
AND MORE.