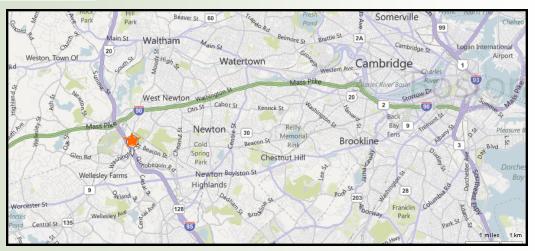

## 20 WALNUT STREET

Wellesley Hills, MA

LOCATED BY THE JUNCTION OF RTE. 16 & 128 OVERLOOKING THE CHARLES RIVER

MANY AMENITIES WITHIN
WALKING DISTANCE;
SUCH AS: BANKS, HEALTH CLUB,
RESTAURANTS, POST OFFICE
AND MORE.