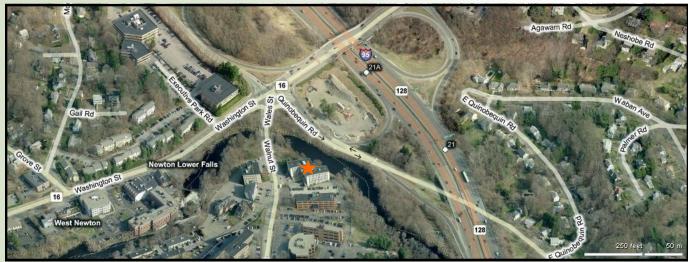

## 20 WALNUT STREET

Wellesley Hills, MA

LOCATED BY THE JUNCTION OF RTE. 16 & 128 OVERLOOKING THE CHARLES RIVER

MANY AMENITIES WITHIN
WALKING DISTANCE;
SUCH AS: BANKS, HEALTH CLUB,
RESTAURANTS, POST OFFICE
AND MORE.