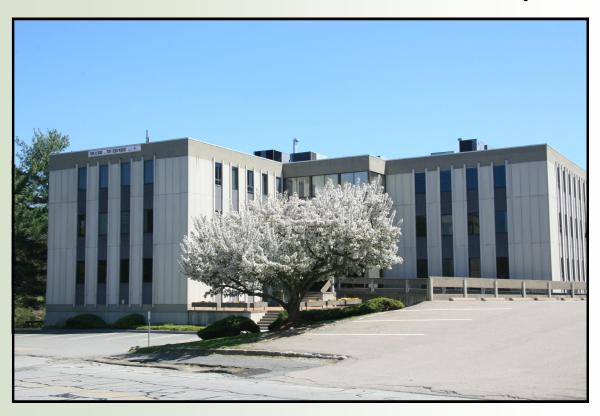

## 20 WALNUT STREET

Wellesley Hills, MA

LOCATED BY THE JUNCTION OF RTE. 16 & 128 OVERLOOKING THE CHARLES RIVER

MANY AMENITIES WITHIN
WALKING DISTANCE;
SUCH AS: BANKS, HEALTH CLUB,
RESTAURANTS, POST OFFICE
AND MORE.