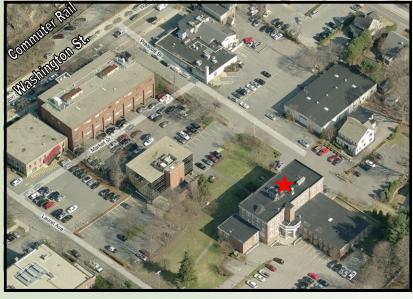

## 16 LAUREL AVENUE

Wellesley Hills, MA

High-end finishes 915 r.s.f. First Floor

**Lots of Windows Excellent parking** 

Walking to Public Commuter Rail

LOCATED JUST WEST OF THE JUNCTION OF ROUTE 16 & 9

MANY AMENITIES WITHIN
WALKING DISTANCE; SUCH AS:
COMMUTER RAIL STATION, BANKS,
POST OFFICE, RESTAURANTS,
HEALTH CLUB
AND MORE.