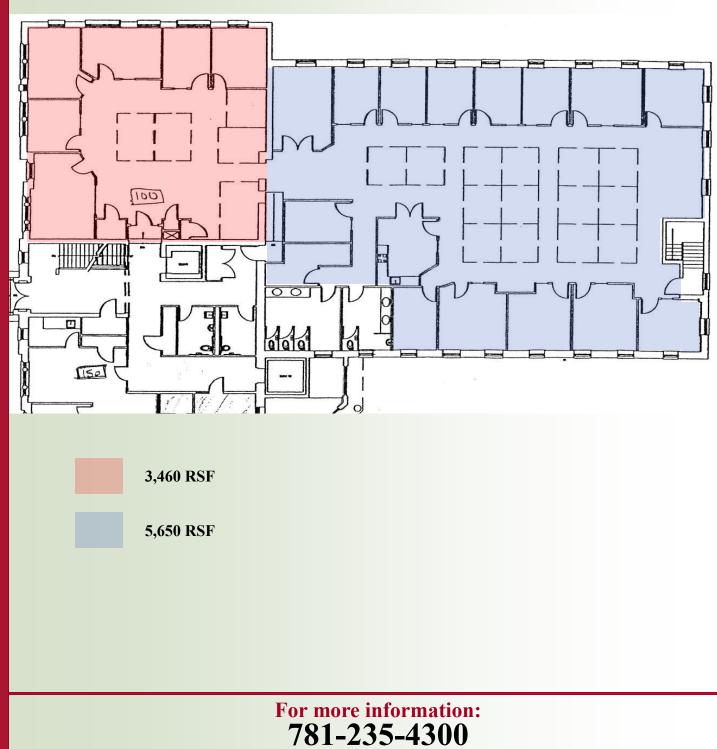

16 Laurel Avenue: 9,110 R.S.F (subdividable 3,460rsf & 5,650rsf)

www.haynesmanagement.com