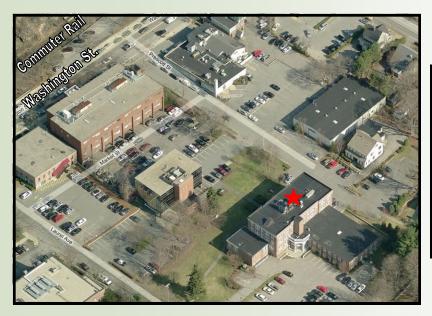

## **16 LAUREL AVENUE**

Wellesley Hills, MA

High-end finishes 8,430 r.s.f. Lobby Level

Lots of Windows Excellent parking

Walking to Public Commuter Rail

LOCATED JUST WEST OF THE JUNCTION OF ROUTE 16 & 9

MANY AMENITIES WITHIN WALKING DISTANCE; SUCH AS: COMMUTER RAIL STATION, BANKS, POST OFFICE, RESTAURANTS, HEALTH CLUB AND MORE.