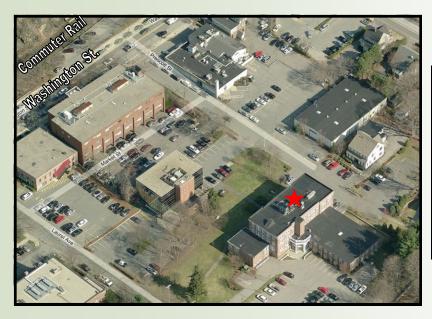

## 16 LAUREL AVENUE

Wellesley Hills, MA

High-end finishes 3,507 r.s.f. Lobby Level

**Lots of Windows Excellent parking** 

Walking to Public Commuter Rail

LOCATED JUST WEST OF THE JUNCTION OF ROUTE 16 & 9

MANY AMENITIES WITHIN
WALKING DISTANCE; SUCH AS:
COMMUTER RAIL STATION, BANKS,
POST OFFICE, RESTAURANTS,
HEALTH CLUB
AND MORE.