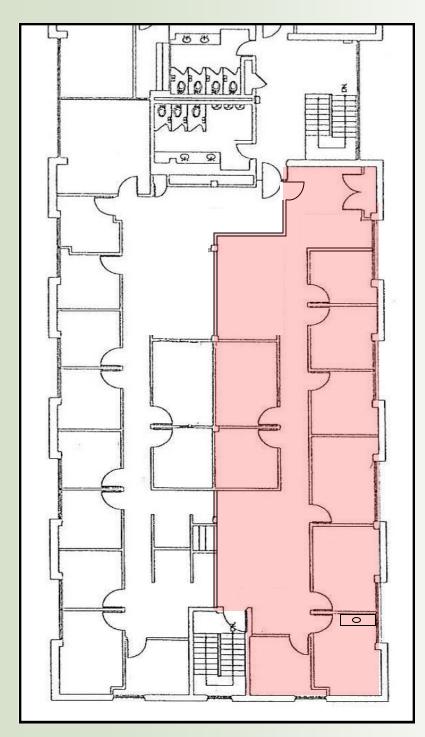

## OFFICE SUITE AVAILABLE: 2,451 R.S.F.

Large Windows Well Designed Build-out

Moments to Route 128
Moments to Route 9
Ample Parking
Attractive Lease Rates
Quality Office Space

For more information: 781-235-4300 www.haynesmanagement.com

## 110 Cedar Street, Wellesley Hills, MA 2,451 R.S.F

110 Cedar Street is located moments from Route 128 off Route 9. This prime location is within easy travel range to the Mass Pike and Boston.

This suite is an attractive opportunity for a value minded tenant who requires a central Route 128 location in an uncongested area.