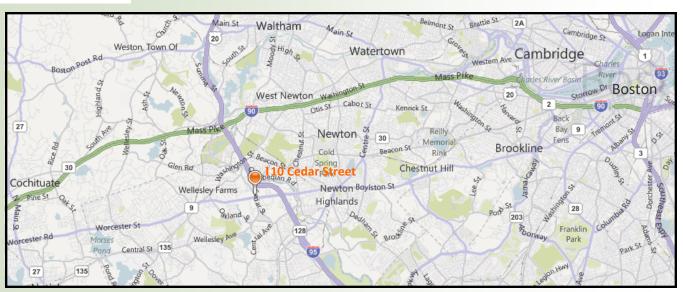

## 110 Cedar Street, Wellesley Hills, MA 2,451 R.S.F

110 Cedar Street is located moments from Route 128 off Route 9. This prime location is within easy travel range to the Mass Pike and Boston.

This suite is an attractive opportunity for a value minded tenant who requires a central Route 128 location in an uncongested area.