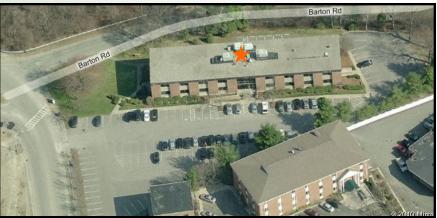

## 110 CEDAR STREET

Wellesley Hills, MA

Currently Available 2,451 R.S.F.

Great Location - Great Value Easily Accessible

HAYNES MANAGEMENT, INC.

781-235-4300

www.haynesmanagement.com

All information furnished regarding this property is from sources deemed reliable and is submitted subject to errors, omissions, modifications and withdrawals without notice. No warranty or representation is made as to the accuracy of any information contained herein.

## 110 Cedar Street, Wellesley Hills, MA 2,451 R.S.F

110 Cedar Street is located moments from Route 128 off Route 9. This prime location is within easy travel range to the Mass Pike and Boston.

This suite is an attractive opportunity for a value minded tenant who requires a central Route 128 location in an uncongested area.