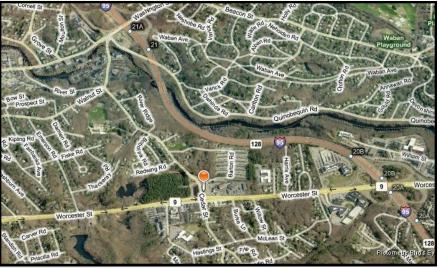

## 110 Cedar Street, Wellesley Hills, MA 2,451 R.S.F

110 Cedar Street is located moments from Route 128 off Route 9. This prime location is within easy travel range to the Mass Pike and Boston.

This suite is an attractive opportunity for a value minded tenant who requires a central Route 128 location in an uncongested area.