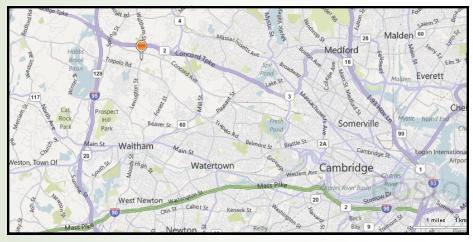

## 1040 WALTHAM STREET

LEXINGTON, MA

**CURRENTLY AVAILABLE:** 

7,205 RSF Ground Floor

LOCATED NEAR THE JUNCTION OF RTE. 2 & RTE. 128 ON THE WALTHAM / LEXINGTON TOWN LINE

MANY AMENITIES
WITHIN
WALKING DISTANCE
SUCH AS:
RESTAURANTS, BANKS,
OFFICE SUPPLIES AND
MORE.