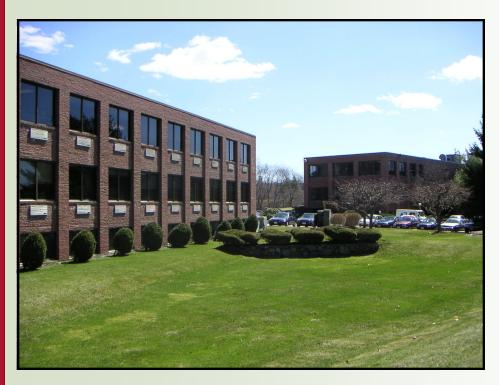

## 1040 WALTHAM STREET

LEXINGTON, MA

**CURRENTLY AVAILABLE:** 

7,205 RSF Ground Floor

LOCATED NEAR THE JUNCTION OF RTE. 2 & RTE. 128 ON THE WALTHAM / LEXINGTON TOWN LINE

MANY AMENITIES
WITHIN
WALKING DISTANCE
SUCH AS:
RESTAURANTS, BANKS,
OFFICE SUPPLIES AND
MORE.