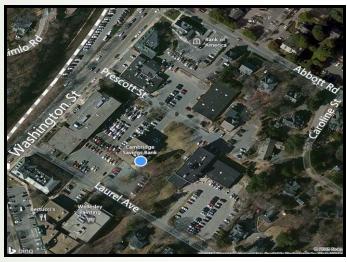

## 10 LAUREL AVENUE

Wellesley Hills, MA

High-end finishes 1,518 r.s.f. First Floor

**Lots of Windows Excellent parking** 

Walking to Public Commuter Rail

LOCATED JUST WEST OF THE JUNCTION OF ROUTE 16 & 9

MANY AMENITIES WITHIN
WALKING DISTANCE; SUCH AS:
COMMUTER RAIL STATION, BANKS,
POST OFFICE, RESTAURANTS,
HEALTH CLUB
AND MORE.